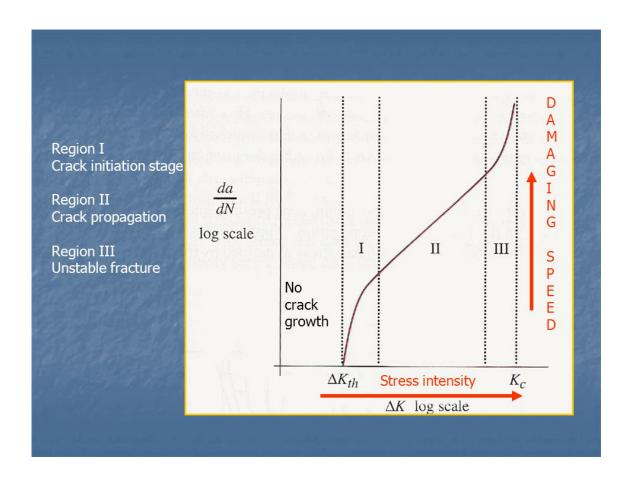

X32 Statgraphics Centurion Xvi Ultimate Zip Pc



DOWNLOAD: <a href="https://byltly.com/2ipaiy">https://byltly.com/2ipaiy</a>



ward buckley dr-willis: sorry I wasnt clear pr0xy, ##hardware rjyoung: i dont know what the issue is. rjyoung: is that a gui program you are running? yes hello its lxde running in ubuntu server 13.10 Can someone tell me what exactly that power button is on the keyboard in Ubuntu on my desktop it works fine I have acpi disabled in bios praj: shutdown & reboot? right but I can't see the power button on the keyboard praj: i would think the shutdown & reboot is a button you can press on your keyboard Yeah I have the keyboard set to US and for USA it is on the right side of the keyboard praj, control + alt + print too late he's gone bazhang: no body can escape from real help: p bazhang, yeah but when I shutdown it'